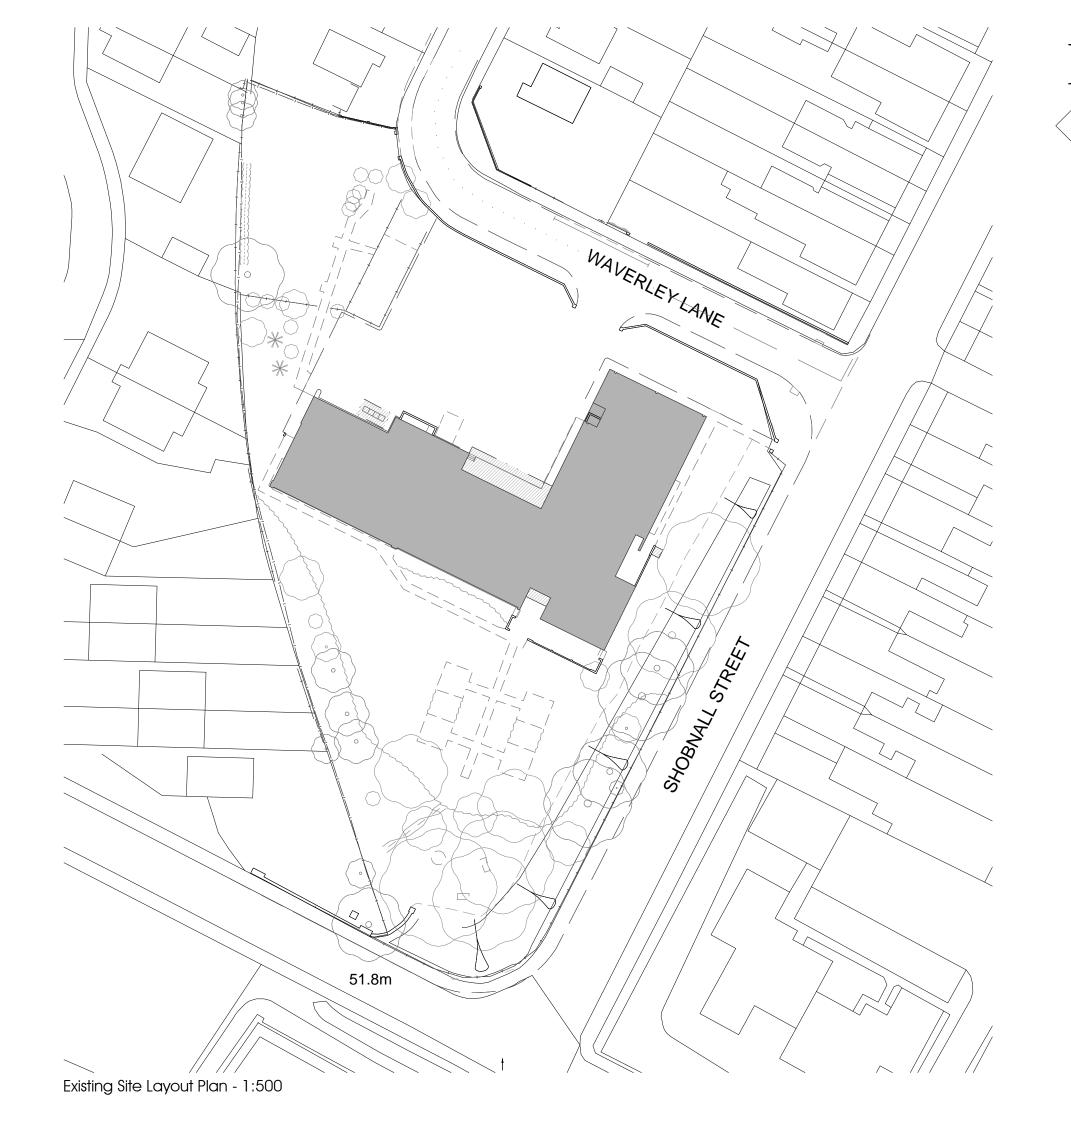

Drawing: Exisitng Site Plan

Client: Fitzpatrick Cruise

Former Adult Training Centre Shobnall Street Burton On Trent DE14 2HE

e: 1:500@A3 Drawn By: AR

Dec 2017

Drawin a N

2017\_510\_14